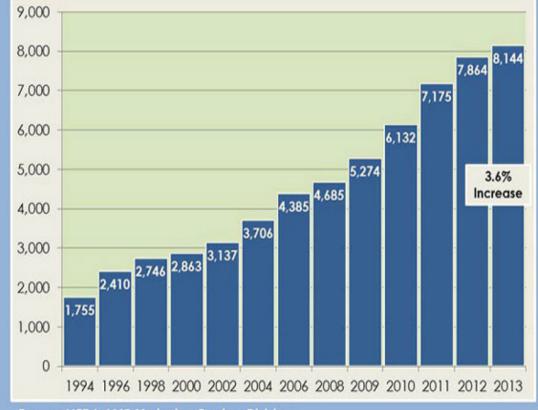

# Farmers markets National 200f largers Mar 8 pi 6 to lsings

Source: USDA-AMS-Marketing Services Division

Farmers Market information is voluntary and self-reported to USDA-AMS-Marketing Services Division